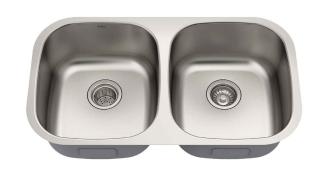

# KBU22E

# Outlast 32 Inch Undermount Double Bowl Stainless Steel Kitchen Sink



# **Sink Dimensions**

Overall Dimensions: 32 1/4" x 18" Bowl Dimensions: 14 1/2" x 16 1/4" Sink Depth: 8 3/8"

#### **Features**

- 16 Gauge Stainless Steel Construction
- Double Bowl Undermount Pressed Sink
- Required Minimum Cabinet Size: 36" Left to Right, 24" Front to Back
- Rear Center-Set Drains
- 3 1/2" Drain Opening
- NoiseDefend Undercoating and Sound Dampening Pads

# **Accessories Included**

- Basket Strainer BST-1 & ST-1
- Bottom Grid KBG-22 x 2
- Cut-Out Template
- Mounting Hardware
- Towel

# **CODES/STANDARDS:**

**Product Certification** 

cUPC (ASME A112.19.3/CSA B45.4)

# Warranty

Kraus Limited Lifetime Warranty see website for details www.kraususa.com