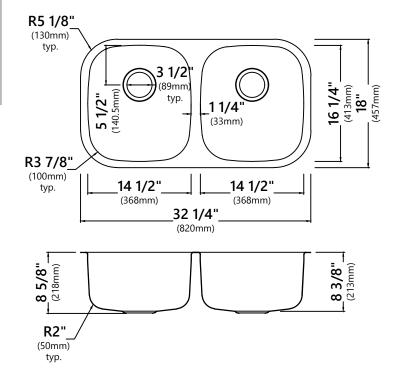

# **Sink Dimensions**

Overall Dimensions: 32 1/4" x 18" Bowl Dimensions: 14 1/2" x 16 1/4" Sink Depth: 8 3/8"

#### **Features**

- 16 Gauge Stainless Steel Construction
- Double Bowl Undermount Pressed Sink
- Required Minimum Cabinet Size: 36" Left to Right, 24" Front to Back
- Rear Center-Set Drains
- 3 1/2" Drain Opening
- NoiseDefend Undercoating and Sound Dampening Pads