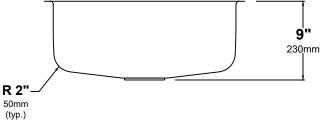

# Sink Dimensions

Overall Dimensions: 23" x 17 1/2" Bowl Dimensions: 21" x 15 7/8" Sink Depth: 9"