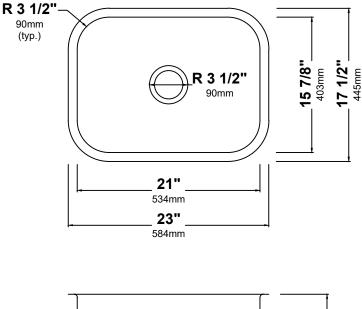

# Sink Dimensions

Overall Dimensions: 23" x 17 1/2" Bowl Dimensions: 21" x 15 7/8" Sink Depth: 9"