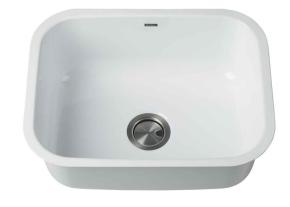

# KEU12

23 Inch Undermount Single Bowl Porcelain Enameled Steel Kitchen Sink

### Features

- Porcelain Enameled Steel
- Undermount Single Bowl Sink
- Required Minimum Cabinet Size: 27"
- Mounting Hardware and Cut-out Template
  Included
- 3 1/2" Drain Opening