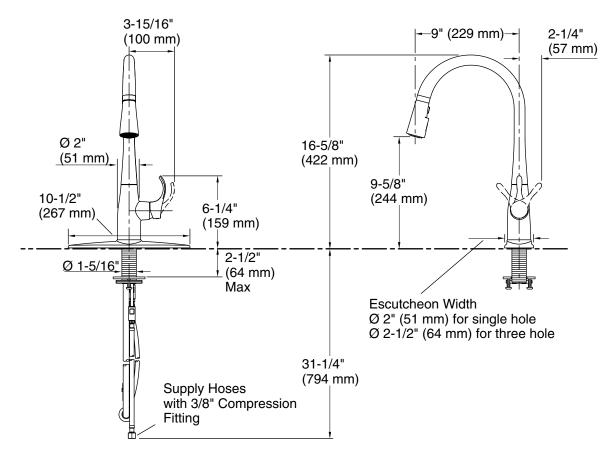

7 single replacement filter cartridge K-77688 Replacement Filter Cartridges, Two-Pack K-23723 Faucet cleaner

### **Optional Products/Accessories**

1012715





#### Codes/Standards

ASME A112.18.1/CSA B125.1 NSF/ANSI/CAN 61 NSF/ANSI/CAN 372 All applicable US Federal and State material regulations DOE - Energy Policy Act 1992 California Energy Commission (CEC) ADA ICC/ANSI A117.1 CSA B651

# KOHLER<sup>®</sup> Faucet Lifetime Limited Warranty

See website for detailed warranty information.

## Available Colors/Finishes

Color tiles intended for reference only.

### Color Code Description

- CP Polished Chrome VS Vibrant® Stainless BL Matte Black
  - 2MB Vibrant® Brushed Moderne Brass



## Simplice®

KOHLER, Faucets

Pull-down kitchen sink faucet with three-function sprayhead **K-596** 



### **Technical Information**

All product dimensions are nominal.

### Notes

Install this product according to the installation guide.

ADA compliant for faucet handles only.

ADA, CSA B651 compliant when installed to the specific requirements of these regulations.