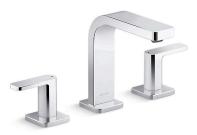

Parallel® Widespread bathroom sink faucet, 1.2 gpm K-23484-4

#### Features

- Two lever handles offer separate control of hot and cold water.
- 5" (127 mm) spout reach.
- 1.2 gpm (4.5 lpm) maximum flow rate at 60 psi (4.14 bar).
- KOHLER ceramic disc valves exceed industry longevity standards for a lifetime of durable performance.
- Metal touch-activated drain with 1-1/4" tailpiece.
- Coordinates with other products in the Parallel collection.

# **Parallel**®

Widespread bathroom sink faucet, 1.2 gpm K-23484-4