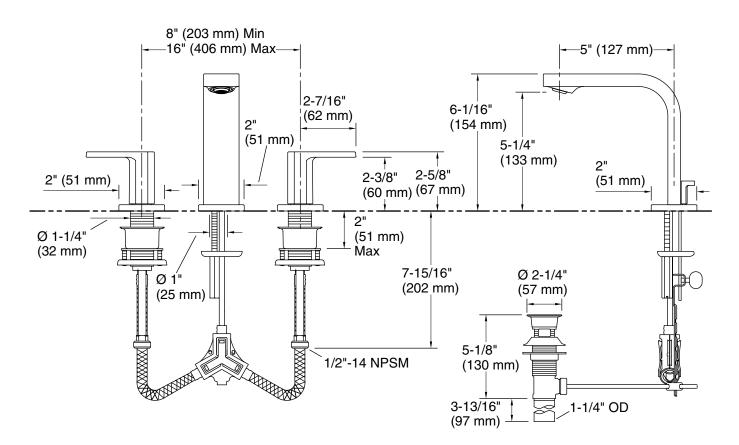

# **Technical Information**

All product dimensions are nominal.

#### Faucet:

| Flow rate:           | 1.2 gal/min (4.5 l/min) |
|----------------------|-------------------------|
| Pressure:            | 60 psi (4.1 bar)        |
| Valve body:          | Machined-brass          |
| Drain included:      | Yes                     |
| Drain with overflow: | Yes                     |
| Spout:               |                         |

Spout reach: 5-1/16" (128 mm)

## Installation

- Three-hole installation for 8" 16" centers.
- Flexible supply lines and quick-connect fittings simplify installation.